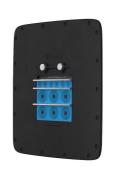

# **Roxtec C ComShelt™**

Light-weight transit for the telecom industry

The Roxtec C ComShelt™ transit is a light-weight cable and pipe sealing solution with a composite frame, integrated compression and adaptable sealing modules. It is designed for use in telecom shelters and cabinets.

#### **Product characteristics**