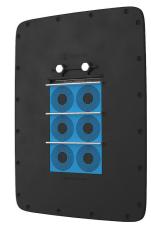

### mm/ka

C COMSHELT/18

Product
C COMSHELT/18

Configuration

12x (9.5-32.5), 6x (3.5-16.5)

External dimensions WxHxD 254 x 358 x 67 Aperture dimensions w x h 190(-2) x 310 Weight Art. no
2.6 102716

2024-04-27